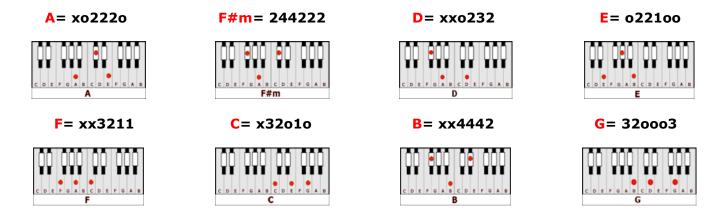

## **EVERY BREATH YOU TAKE – The Police (A)**

## **INTRO:** A – F#m – D – E - A

A F#m Every breath you take, Every move you make D E Every bond you break, Every step you take A I'll be watching you Every single day, And every word you say D E

I'll be watching you